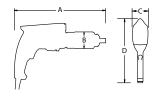

- Now with digital torque settings, able to increase old decrease the value by 10 Nm
- Torque ranges up to 4000 Nm
- Available in both 120V or 230V

| PART<br>NUMBER | TOOL<br>MODEL              | DRIVE<br>SIZE | TORQI<br>LOW | JE (Nm)<br>HIGH | RPM | WEIGHT<br>(Kg) | DIMENSION<br>A (mm) | DIMENSION<br>B (mm) | DIMENSION<br>C (mm) | DIMENSION<br>D (mm) |
|----------------|----------------------------|---------------|--------------|-----------------|-----|----------------|---------------------|---------------------|---------------------|---------------------|
| 25633          | TOOL KIT V-RAD SELECT 1400 | 0.75"         | 140          | 1400            | 8.8 | 3.9            | 305                 | 64                  | 74                  | 203                 |
| 25634          | TOOL KIT V-RAD SELECT 2000 | 1.0"          | 200          | 2000            | 5.5 | 5.9            | 311                 | 69                  | 74                  | 203                 |
| 25636          | TOOL KIT V-RAD SELECT 4000 | 1.0"          | 400          | 4000            | 3.8 | 6.2            | 343                 | 79                  | 79                  | 203                 |