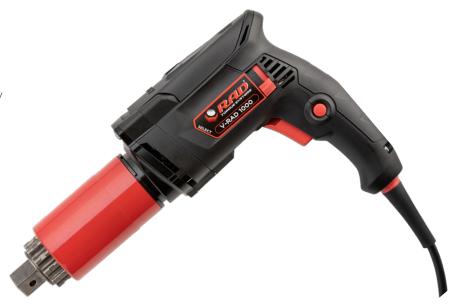

## V-RAD **SELECT**

## Quick adjust torque settings. Equal power in forward and reverse.

V-RAD Select electric series are a new generation of electric torque wrenches used for the installation or removal of heavy duty fasteners where accuracy, power, and safety are required. Quick adjust torque settings. Equal power in forward and reverse.

- Now with digital torque settings, able to increase old decrease the value by 10 Nm
- Torque ranges up to 4000 Nm
- Available in both 120V or 230V

| PART<br>NUMBER | TOOL<br>MODEL              | DRIVE<br>SIZE | TORQI<br>LOW | JE (Nm)<br>HIGH | RPM | WEIGHT<br>(Kg) | DIMENSION<br>A (mm) | DIMENSION<br>B (mm) | DIMENSION<br>C (mm) | DIMENSION<br>D (mm) |
|----------------|----------------------------|---------------|--------------|-----------------|-----|----------------|---------------------|---------------------|---------------------|---------------------|
| 25633          | TOOL KIT V-RAD SELECT 1400 | 0.75"         | 140          | 1400            | 8.8 | 3.9            | 305                 | 64                  | 74                  | 203                 |
| 25634          | TOOL KIT V-RAD SELECT 2000 | 1.0"          | 200          | 2000            | 5.5 | 5.9            | 311                 | 69                  | 74                  | 203                 |
| 25636          | TOOL KIT V-RAD SELECT 4000 | 1.0"          | 400          | 4000            | 3.8 | 6.2            | 343                 | 79                  | 79                  | 203                 |