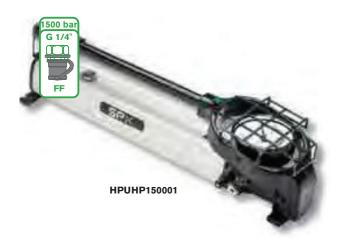

## HIGH PRESSURE HAND PUMP

1,500 bar/21,750 psi

## TWO STAGE, HIGH PRESSURE HAND PUMP

- Two-speed reduces handle strokes so you work faster and easier
- Built-in, protected pressure gauge
- Ergonomic design for minimal handle effort
- Lightweight aluminum reservoir
- Easily accessible refill port
- Needle valve allows full control when releasing tension

Pressure: 0 - 1,500 bar (0 - 21,750 psi)

**Typical Flow:** 20 cm<sup>3</sup> stroke - 1 cm<sup>3</sup> stroke (1.22 in<sup>3</sup>/stroke - 0.061 in<sup>3</sup>/stroke)

| Order<br>No. | A    | B   | C   | D    | E     | F    | G1   | G2   | H     | J   | K    | L    | М     |
|--------------|------|-----|-----|------|-------|------|------|------|-------|-----|------|------|-------|
|              | mm   | mm  | mm  | mm   | mm    | mm   | mm   | mm   | mm    |     | mm   | mm   |       |
|              | in   | in  | in  | in   | in    | in   | in   | in   | in    | deg | in   | in   | in    |
| HPUHP150001  | 170  | 560 | 152 | 170  | 620   | 110  | 80   | 68   | 575   | 55  | 6.6  | 84   | G1/4" |
|              | 6.69 | 22  | 6   | 6.69 | 24.41 | 4.33 | 3.15 | 2.68 | 22.64 | 55  | 0.26 | 3.31 | G1/4" |

| Ordering Information |             |       |                      |                 |                     |       |                  |                 |                        |             |                   |  |
|----------------------|-------------|-------|----------------------|-----------------|---------------------|-------|------------------|-----------------|------------------------|-------------|-------------------|--|
| For<br>use with      | Order No    | Speed | Volume per<br>Stroke |                 | Maximum<br>Pressure |       | Handle<br>Effort | Oil<br>Capacity | Usable Oil<br>Capacity | Oil<br>Port | Product<br>Weight |  |
|                      |             |       | LP                   | HP              | LP                  | HP    |                  |                 |                        |             |                   |  |
|                      |             |       | in <sup>3</sup>      | in <sup>3</sup> | psi                 | psi   | lb               | in <sup>3</sup> | in <sup>3</sup>        |             | lb                |  |
|                      |             |       | CM <sup>3</sup>      | cm <sup>3</sup> | bar                 | bar   | N                | L               | L                      |             | kg                |  |
| Tensioners           | HPUHP150001 | 2     | 1.22                 | 0.061           | 290                 | 21750 | 83               | 61              | 61                     | G1/4"       | 19.1              |  |
|                      |             |       | 20                   | 1               | 20                  | 1,500 | 370              | 1               | 1                      | G1/4"       | 8.7               |  |