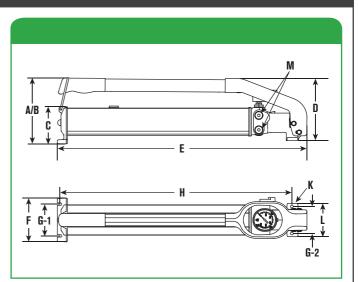

Pressure: 0 - 1,500 bar (0 - 21,750 psi)

**Typical Flow:** 20 cm<sup>3</sup> stroke - 1 cm<sup>3</sup> stroke (1.22 in<sup>3</sup>/stroke - 0.061 in<sup>3</sup>/stroke)

| Order<br>No. | A    | B   | C   | D    | E     | F    | G1   | G2   | H     | J   | K    | L    | М     |
|--------------|------|-----|-----|------|-------|------|------|------|-------|-----|------|------|-------|
|              | mm   | mm  | mm  | mm   | mm    | mm   | mm   | mm   | mm    |     | mm   | mm   |       |
|              | in   | in  | in  | in   | in    | in   | in   | in   | in    | deg | in   | in   | in    |
| HPUHP150001  | 170  | 560 | 152 | 170  | 620   | 110  | 80   | 68   | 575   | 55  | 6.6  | 84   | G1/4" |
|              | 6.69 | 22  | 6   | 6.69 | 24.41 | 4.33 | 3.15 | 2.68 | 22.64 | 55  | 0.26 | 3.31 | G1/4" |